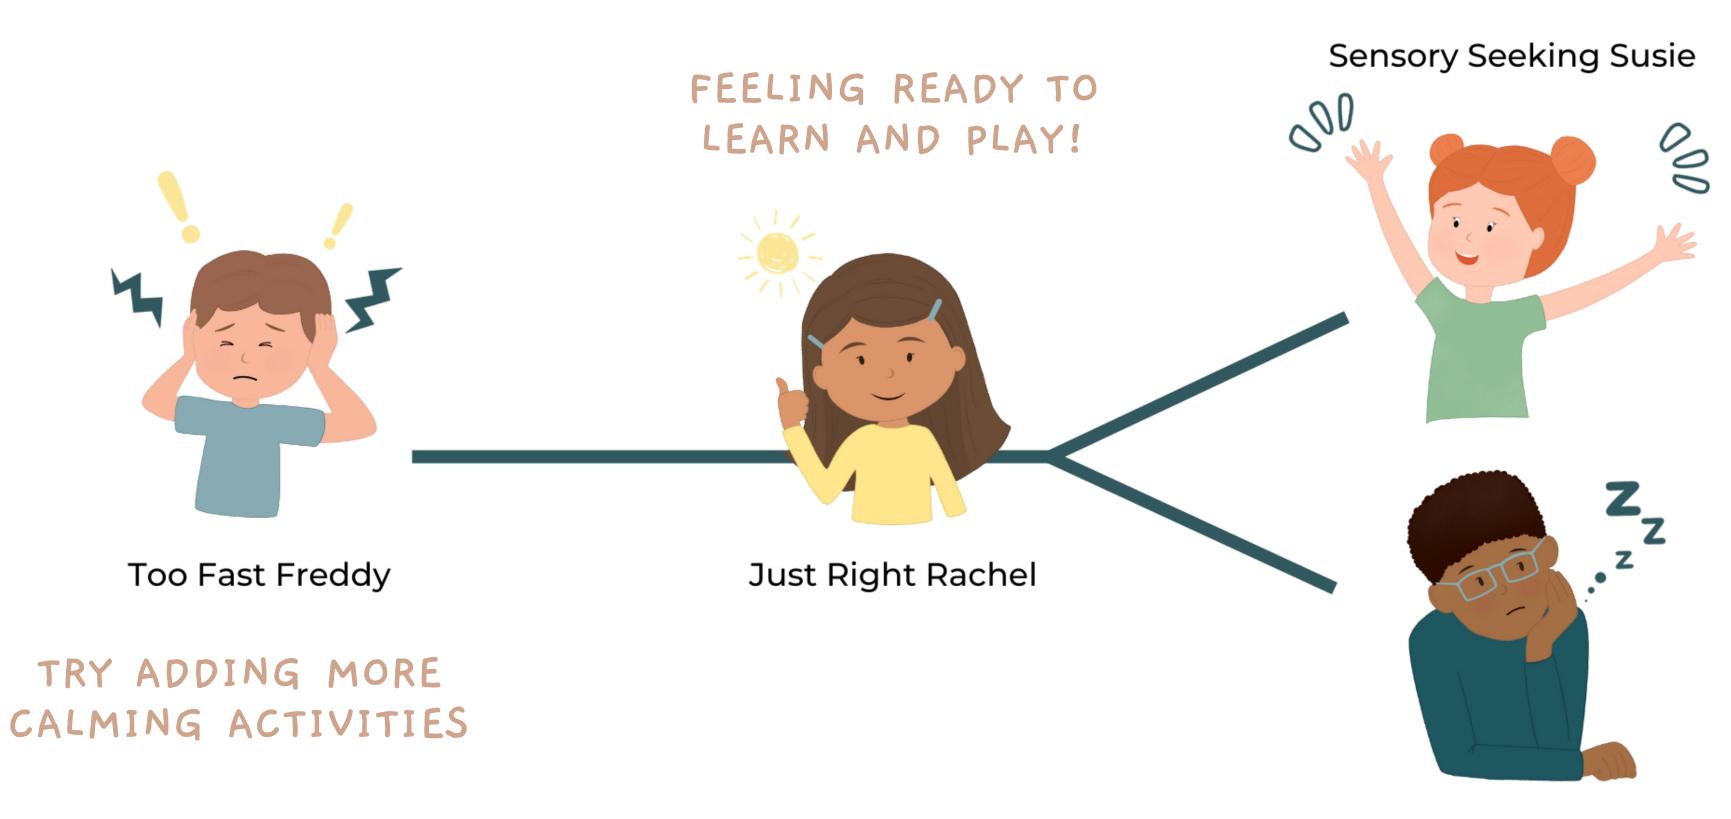

## MEET OUR SENSORY MODULATION FRIENDS!

TRY ALERTING ACTIVITIES
FOLLOWED BY CALMING
ACTIVITIES

Too Slow Sam

ADD MORE ALERTING
AND JUST RIGHT
ACTIVITIES

www.sensationalbrain.com